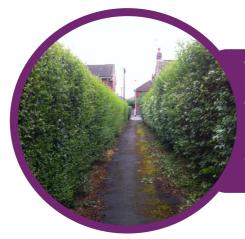

## **Ginnel Guide**

This is a guide to Aire Valley Homes Leeds ginnel clearing policy.

The term ginnel is used to describe a passageway between two buildings.

< Here is an example of what a ginnel may look like.