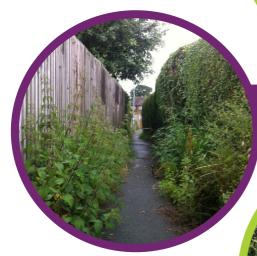

Aire Valley Homes Leeds will carry out two annual inspections of ginnels in April and October. Inspections will be flexible to reflect the growing season with ginnels being weed sprayed during these visits.

During each visit, a full inspection and surface check of the ginnel will be undertaken. On inspection we will weed spray, remove fly tipping and cut back the vegetation to ensure safe passage.